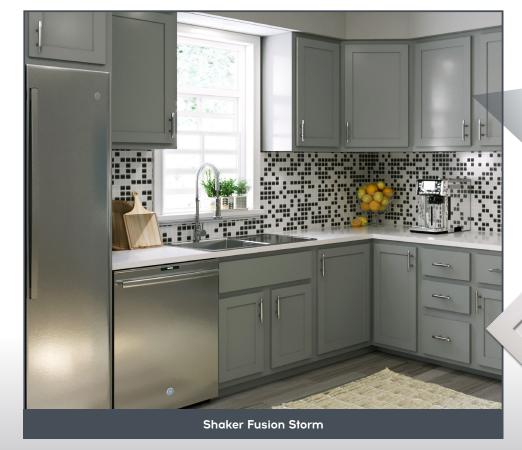

# DOOR STYLES AND COLORS

**SHAKER:** Our classic Shaker door available in 7 colors and a primed-for-paint option.

**FUSION:** Slab drawer fronts in combination with 5-piece door fronts.