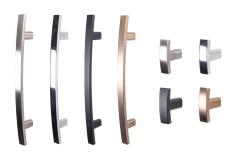

## HANDLES, PULLS & KNOBS

**Bar Pull** Satin Nickel 4-1/2", 6"; 2" Knob

Artisan Satin Nickel, Chrome, Matte Black, Rose Gold 4-3/4", 6-1/16"; 1-7/32" Knob

Cottage
Satin Nickel, Chrome,
Matte Black, Rose Gold
4-1/2", 5-7/8"; 1-7/32" Knob

Satin Nickel, Chrome, Matte Black, Rose Gold 6", 7-1/8"; 1-7/16" Knob

Loft
Satin Nickel, Chrome,
Matte Black, Rose Gold
4-5/8", 5-7/8"; 15/16" Knob

Satin Nickel, Chrome, Matte Black, Rose Gold 4-1/4", 5-7/16"; 15/16" Knob