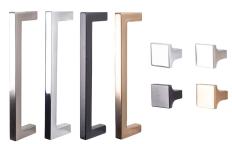

## HANDLES, PULLS & KNOBS

**Bar Pull** Satin Nickel 4-1/2", 6"; 2" Knob

Artisan Satin Nickel, Chrome, Matte Black, Rose Gold 4-3/4", 6-1/16"; 1-7/32" Knob

Cottage
Satin Nickel, Chrome,
Matte Black, Rose Gold
4-1/2", 5-7/8"; 1-7/32" Knob

Satin Nickel, Chrome, Matte Black, Rose Gold 6", 7-1/8"; 1-7/16" Knob

Loft
Satin Nickel, Chrome,
Matte Black, Rose Gold
4-5/8", 5-7/8"; 15/16" Knob

Satin Nickel, Chrome, Matte Black, Rose Gold 4-1/4", 5-7/16"; 15/16" Knob