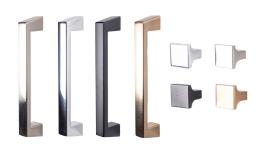

## HANDLES, PULLS & KNOBS

**Bar Pull** Satin Nickel 4-1/2", 6"; 2" Knob

Artisan Satin Nickel, Chrome, Matte Black, Rose Gold 4-3/4", 6-1/16"; 1-7/32" Knob

Cottage
Satin Nickel, Chrome,
Matte Black, Rose Gold
4-1/2", 5-7/8"; 1-7/32" Knob

Satin Nickel, Chrome, Matte Black, Rose Gold 6", 7-1/8"; 1-7/16" Knob

Loft
Satin Nickel, Chrome,
Matte Black, Rose Gold
4-5/8", 5-7/8"; 15/16" Knob

Satin Nickel, Chrome, Matte Black, Rose Gold 4-1/4", 5-7/16"; 15/16" Knob