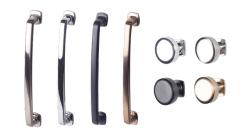

Satin Nickel, Chrome, Matte Black, Rose Gold 6", 7-1/8"; 1-7/16" Knob

Loft
Satin Nickel, Chrome,
Matte Black, Rose Gold
4-5/8", 5-7/8"; 15/16" Knob

Satin Nickel, Chrome, Matte Black, Rose Gold 4-1/4", 5-7/16"; 15/16" Knob