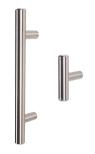

## HANDLES, PULLS & KNOBS

**Bar Pull** Satin Nickel 4-1/2", 6"; 2" Knob

Artisan Satin Nickel, Chrome, Matte Black, Rose Gold 4-3/4", 6-1/16"; 1-7/32" Knob

Cottage
Satin Nickel, Chrome,
Matte Black, Rose Gold
4-1/2", 5-7/8"; 1-7/32" Knob