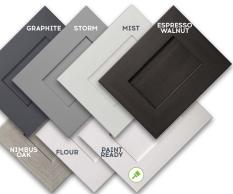

# DOOR STYLES AND COLORS

**SHAKER:** Our classic Shaker door available in 7 colors and a primed-for-paint option.

**FUSION:** Slab drawer fronts in combination with 5-piece door fronts.