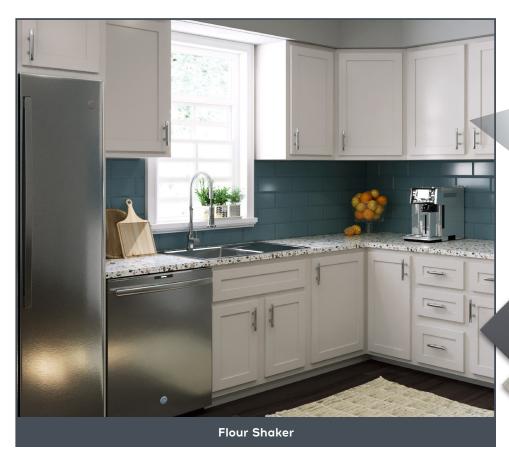

# DOOR STYLES AND COLORS

**SHAKER:** Our classic Shaker door available in 7 colors and a primed-for-paint option.

**FUSION:** Slab drawer fronts in combination with 5-piece door fronts.