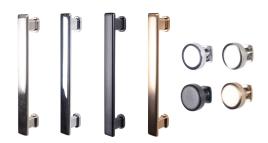

Satin Nickel, Chrome, Matte Black, Rose Gold 6", 7-1/8"; 1-7/16" Knob

Loft
Satin Nickel, Chrome,
Matte Black, Rose Gold
4-5/8", 5-7/8"; 15/16" Knob

Satin Nickel, Chrome, Matte Black, Rose Gold 4-1/4", 5-7/16"; 15/16" Knob