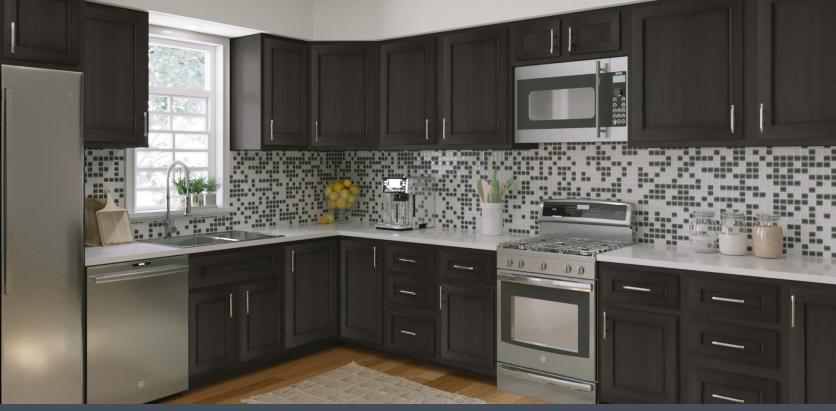

# YOUR FAST, EASY & AFFORDABLE SOLUTION TO CABINET REMODELING

**Shaker Classic Espresso** 

We provide quick delivery and huge savings compared to full cabinet replacement. Our kit and video instructions are all you need to easily rejuvenate your kitchen and bath.

# DOOR STYLES AND COLORS

**SHAKER:** Our classic Shaker door available in 7 colors and a primed-for-paint option.

**FUSION:** Slab drawer fronts in combination with 5-piece door fronts.