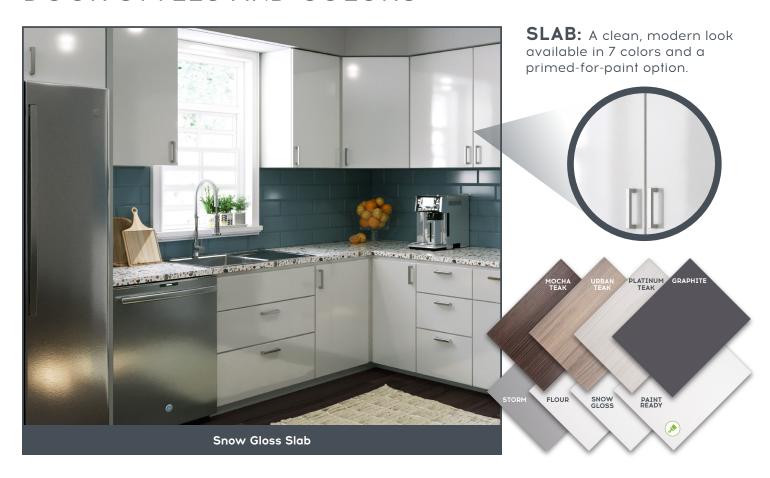

# DOOR STYLES AND COLORS

**SHAKER:** Our classic Shaker door available in 7 colors and a primed-for-paint option.

**FUSION:** Slab drawer fronts in combination with 5-piece door fronts.