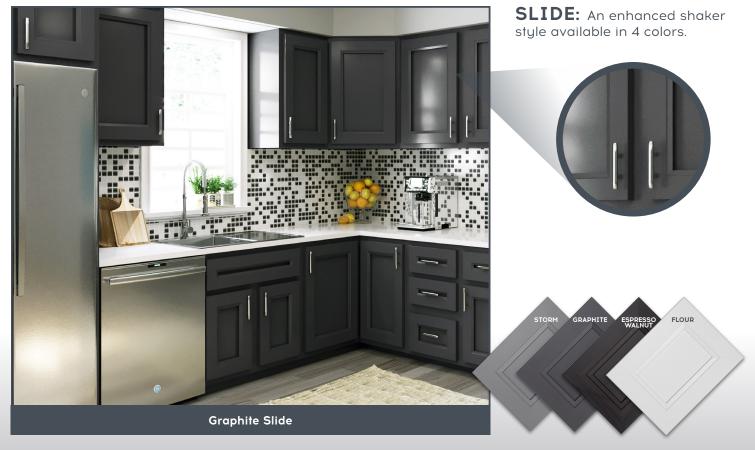

# DOOR STYLES AND COLORS

**SHAKER:** Our classic Shaker door available in 7 colors and a primed-for-paint option.

**FUSION:** Slab drawer fronts in combination with 5-piece door fronts.

# DOOR STYLES AND COLORS