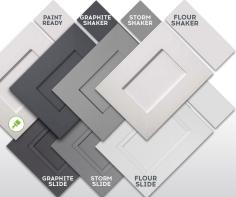

# DOOR STYLES AND COLORS

**SHAKER:** Our classic Shaker door available in 7 colors and a primed-for-paint option.

**FUSION:** Slab drawer fronts in combination with 5-piece door fronts.