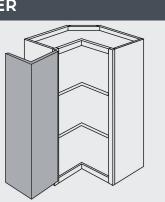

# DOOR, INSIDE CORNER

- Mounting kit will be provided
- One pull suggested in pull count, per set
- Shaker not drilled for pulls. Slab drilled for pulls, if placement information provided
- Template provided for hinge bore or pulls