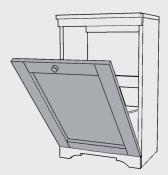

#### HAMPER FRONT

- Drilled for hinges on width side
- Included in suggested pull count
- Drilled for pulls, if purchased from us. Centered on opposite side from hinge bores