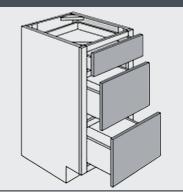

### DRAWER FRONT

- Drilled for pulls, if pulls purchased from us
- Included in suggested pull count