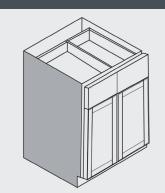

## DOOR

- Drilled for hinges on height side
- Included in suggested pull count
- Shaker not drilled for pulls. Slab drilled for pulls, if placement information provided

### DRAWER FRONT

- Drilled for pulls, if pulls purchased from us
- Included in suggested pull count